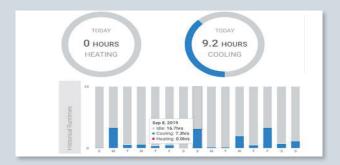

ACC-EMIN-L – Wall plate-Large (6.25"w x 6.17"h)

# With our FREE app, access all these features remotely from your mobile device



### Monitor & Control Thermostat Information

- Name & location of the thermostat
- Current weather & forecast
- Change heat & cool setpoints
- Change thermostat modes
- View equipment status: heating, cooling, off – including lockouts

### Set "Home" or "Away" at the Touch of a Button

### **Enable or Disable the Time Period Schedule**

#### **View Thermostat Alerts**

- Supply air temperature
- Time for service
- Air filter replacement

#### View Current System Temperatures with High & Low Values for the Day

- Indoor temperature
- Outdoor temperature
- Remote temperature\*
- Supply air temperature\*

## FREE additional features available from the website



### View Daily and Weekly Runtime Graphs

#### **Advanced Configuration**

- Stage deadbands
- Stages of cooling & heating
- Hum/dehum setpoints
- Readout in degrees F or C
- Display brightness
- Night dimmer
- Send updates to multiple thermostats at the same time

### Program Time Period Schedules

#### **Security Settings**

- Change the passcode
- Set view only access
- Disable mode changes
- Disable/enable override
- Enable setpoint limits





<sup>\*</sup> Remote sensor required for this feature