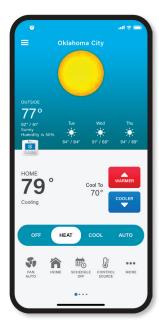

### Monitor & Control Thermostat Information

- Name & location of the thermostat
- Current weather & forecast
- Change heat & cool setpoints
- Change thermostat modes
- View equipment status: heating, cooling, off – including lockouts

#### **View Thermostat Alerts**

- Supply air temperature
- Time for service
- Air filter replacement

#### View Current System Temperatures with High & Low Values for the Day

- Indoor temperature
- Outdoor temperature
- Remote temperature\*
- Supply air temperature\*