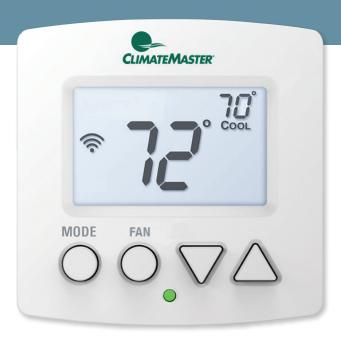

# CLIMATEMASTER CM300 THERMOSTAT

3.2" w x 3.2" h x 0.9" d

### **Features**

Wi-Fi Built In - Free mobile apps available
Gas Electric or Heat Pump
3 Heat, 2 Cool Multistage
7-Day Programmable

- Large easy to read display
- Night time control of display backlight
- Bi-color LED indicates a heating or cooling demand
- Fahrenheit or Celsius display
- Set point limiting
- Dry contact input
- Compatible with condensate overflow warning systems – lockout compressor with message on the display
- Keypad lock
- Title 24 compliant
- Open ADR 2.0b certified with Skyport
- Capable of being monitored by third party software
- Configurator app for easy set up