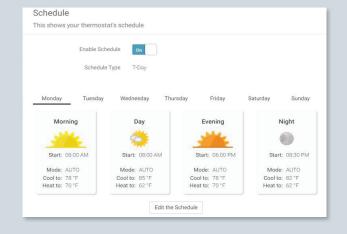

me Period Schedule**

#### **View Thermostat Alerts**

- Supply air temperature
- Time for service
- Air filter replacement

#### View Current System Temperatures with High & Low Values for the Day

- Indoor temperature
- Outdoor temperature
- Remote temperature\*
- Supply air temperature\*

## FREE additional features available from the website



### View Daily and Weekly Runtime Graphs

#### **Advanced Configuration**

- Stage deadbands
- Stages of cooling & heating
- Hum/dehum setpoints
- Readout in degrees F or C
- Display brightness
- Night dimmer
- Send updates to multiple thermostats at the same time

### Program Time Period Schedules

#### **Security Settings**

- Change the passcode
- Set view only access
- Disable mode changes
- Disable/enable override
- Enable setpoint limits





<sup>\*</sup> Remote sensor required for this feature