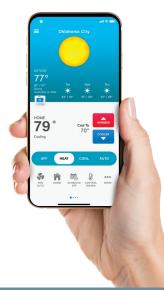

### **Monitor & Control**

your thermostat from anywhere using an iPhone, iPad, or Android device

### Monitor & Control Thermostat Information

- Name & location of the thermostat
- Current weather & forecast
- Change heat & cool setpoints
- Change thermostat modes
- View equipment status: heating, cooling, off – including lockouts

### Set "Home" or "Away" at the Touch of a Button