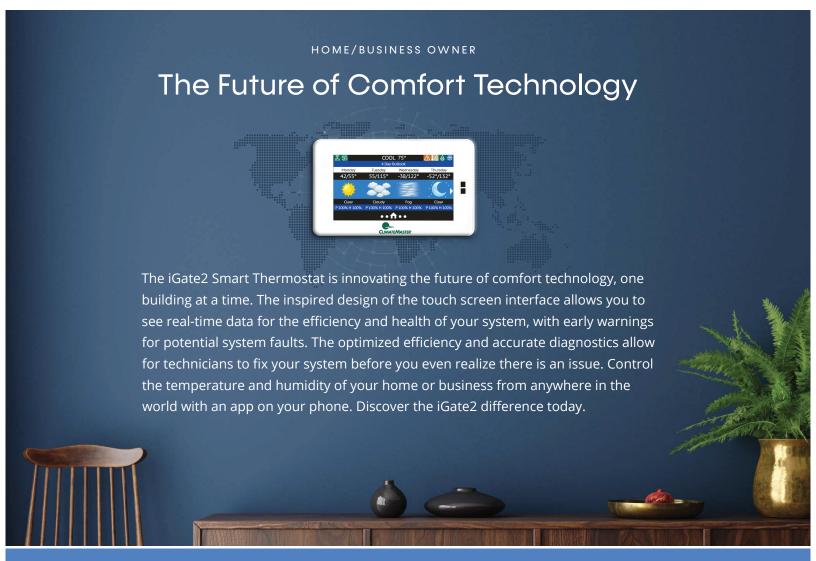

# Features for a Better Home

Home/Business Owner

#### **Touch Screen Interface**

A brilliantly customizable touch screen monitor for simple control.

# (Mobile) Remote System Control

Control temperature and humidity from anywhere in the world.

# **Real-Time Operations Data**

Access simply via the MyUplink Pro Account and web portal.

# **Efficiency Equalizer**

Always ensures your system is operating at maximum efficiency.