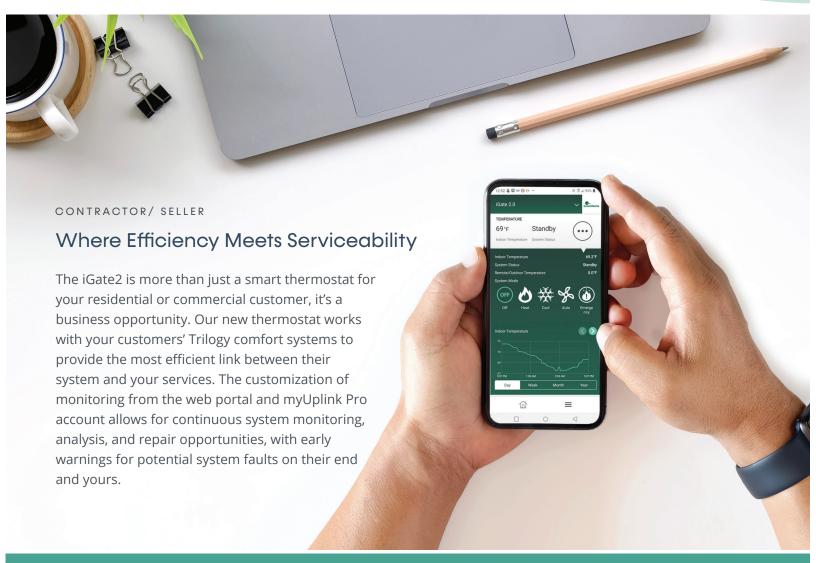

# (Mobile) Remote System Control

Control temperature and humidity from anywhere in the world.

# Seamless Integration

Between your iGate2 Smart Thermostat and Trilogy comfort system.

# **Real-Time Operations Data**

Access simply via the MyUplink Pro Account and web portal.

# **Efficiency Equalizer**

Always ensures your system is operating at maximum efficiency.