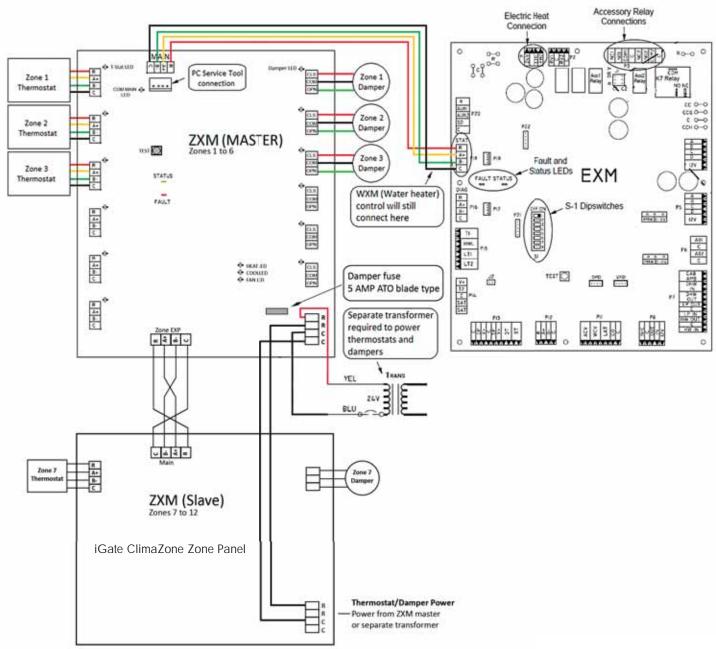

Cooling zones that are warm due to long hours of direct sunlight or warming rooms with vaulted ceilings that have a difficult time retaining heat can be difficult. iGate® Climazone™ is the perfect solution giving you the ability to set up to 12 zones\* in your home. Each zone being controlled by an iGate® Connect thermostat regulating the heating and cooling, providing desired temperatures consistently for your entire home.

iGate<sup>®</sup> Climazone<sup>™</sup> is ONLY compatible with the Trilogy<sup>®</sup> Q-Mode<sup>®</sup> system and the iGate<sup>®</sup> Connect thermostat.

\*Each iGate Climazone is able to support 6 zones with up to two iGate Climazones per Trilogy Q-Mode System.

### **Features**

- Designed for use with Trilogy Q-Mode System
- Compatible with new and existing Trilogy systems
- One unit accommodates up to six zones with a single zone panel or up to twelve zones with two zone panels
- Each zone may have up to 3 dampers (purchased separately)
- iGate Connect thermostat controls each zone and provides internet-connected communications
- System configuration and diagnostics available via ClimateMaster Trilogy PC Service Tool

#### **Zoning Components**

- iGate ClimaZone Zone Panel Up to 2 per Trilogy System
- iGate Connect Thermostat 1 per Zone
- Zone Damper Up to 3 per Zone
- Transformer for Damper and Thermostat Power
- Trilogy PC Service Tool Outdoor Temperature Sensor
- Indoor Remote Temperature Sensor
- Wall Mounted Remote Indoor Temperature Sensor