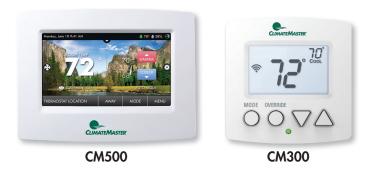

## Compatible

with ClimateMaster Wi-Fi thermostats including CM500 and CM300

Ultra-low power Wi-Fi

AST014