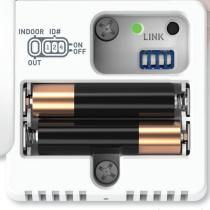

## CLIMATEMASTER Wi-Fi Temperature Sensor

2.5″ w x 2.5″ h x 1.0″ d

## **Features**

- Multiple uses:
  - Remote temperature sensor
  - Outdoor temperature sensor\*
- Compatible with ClimateMaster Wi-Fi thermostats
- Easy setup using the ClimateMaster Configurator App
- Automatic temperature averaging when multiple sensors are used
- Up to 8 sensors per thermostat
- Operating temperature range: 0° – 120°F w/alkaline batteries -20° – 130°F w/lithium batteries
- Small size
- Uses (2) AA batteries (included)
- Expected battery life: Indoor sensor sample rate of 1 per minute: > year (Assumes strong constant Wi-Fi signal strength and connection)