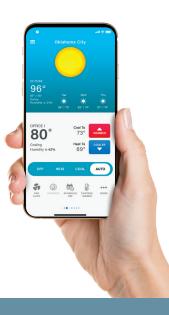

#### **Monitor & Control**

your thermostat from anywhere using an iPhone, iPad, Kindle, or Android device

#### Monitor & Control Thermostat Information

- Name & location of the thermostat
- Current weather & forecast
- Change heat & cool setpoints
- Change thermostat modes
- View equipment status: heating, cooling, off – including lockouts

# View Current System Temperatures with High & Low Values for the Day

- Indoor temperature
- Indoor humidity
- Outdoor temperature
- Remote temperature\*
- Supply air temperature\*
- Return air temperature\*