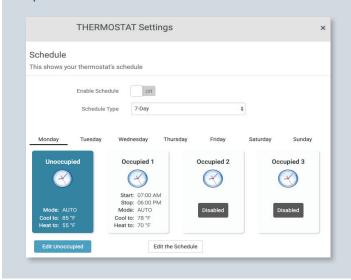

### Enable or Disable the Time Period Schedule

## Program Time Period Schedules

## **Enable Custom Holidays** at the Touch of a Button

<sup>\*</sup> Remote sensor required for this feature