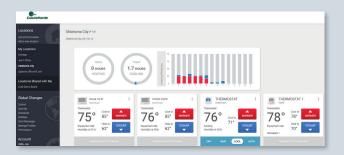

# View Daily and Weekly Runtime Graphs

# With our FREE app, access all these features remotely from your mobile device

# FREE additional features available from the website