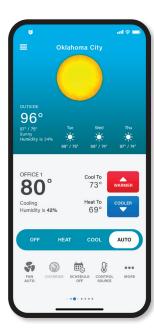

#### **Monitor & Control**

your thermostat from anywhere using an iPhone, iPad, Kindle, or Android device

#### Monitor & Control Thermostat Information

- Name & location of the thermostat
- Current weather & forecast
- Change heat & cool setpoints
- Change thermostat modes
- View equipment status: heating, cooling, off – including lockouts

# View Current System Temperatures with High & Low Values for the Day

- Indoor temperature
- Indoor humidity
- Outdoor temperature
- Remote temperature\*
- Supply air temperature\*
- Return air temperature\*