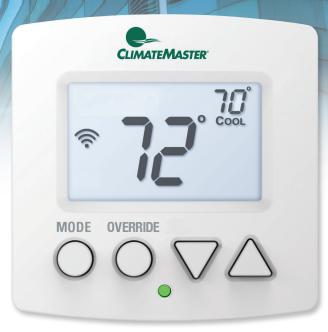

# CLIMATEMASTER CM300 THERMOSTAT

3.2" w x 3.2" h x 0.9" d

# COMMERCIAL Digital Thermostat AVB32V02C

#### **Features**

Wi-Fi Built In - Free mobile apps available
Gas Electric or Heat Pump
3 Heat, 2 Cool Multistage
7-Day Programmable

- Smart fan (fan switches to auto mode when unoccupied)
- Up to 4 hour override
- Pre-occupancy fan purge
- · Large easy to read display
- Night time control of display backlight
- Bi-color LED indicates a heating or cooling demand
- Fahrenheit or Celsius display
- · Set point limiting
- Dry contact input
- Compatible with condensate overflow warning systems – lockout compressor with message on the display
- Keypad lock
- Title 24 compliant
- Open ADR 2.0b certified with Skyport
- Capable of being monitored by third party software
- Configurator app for easy set up