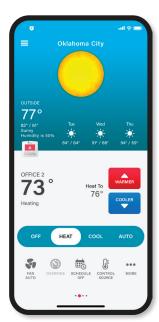

### Monitor & Control Thermostat Information

- Name & location of the thermostat
- Current weather & forecast
- Change heat & cool setpoints
- Change thermostat modes
- View equipment status: heating, cooling, off – including lockouts

# View Current System Temperatures with High & Low Values for the Day

- Indoor temperature
- Outdoor temperature
- Supply air temperature\*