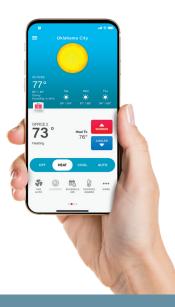

#### **Monitor & Control**

your thermostat from anywhere using an iPhone, iPad, or Android device

# With our FREE app, access all these features remotely from your mobile device

### Monitor & Control Thermostat Information

- Name & location of the thermostat
- Current weather & forecast
- Change heat & cool setpoints
- Change thermostat modes
- View equipment status: heating, cooling, off – including lockouts