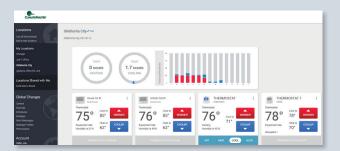

## FREE additional features available from the website

### View Daily & Weekly Runtime Graphs

#### With Just a Few Clicks, you can Globally Adjust:

- Temperature
- Time period schedules
- Mode
- Holidays

7300 S.W. 44th Street Oklahoma City, OK 73179 Phone: 405-745-6000 climatemaster.com

<sup>\*</sup> Remote sensor required for this feature