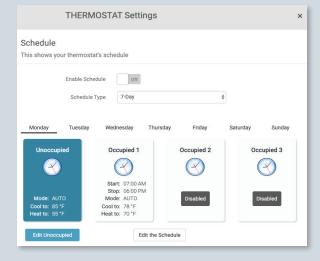

### **Enable or Disable the Time Period Schedule**

### Program Time Period Schedules